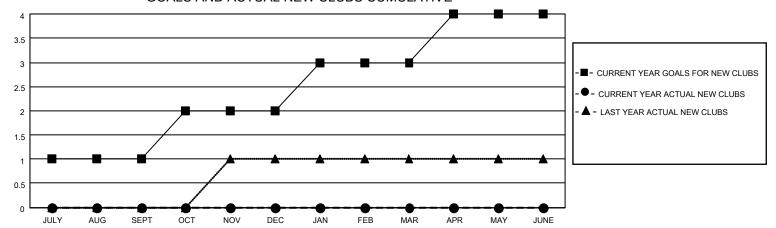

## GOALS AND ACTUAL NEW CLUBS CUMULATIVE

| DROPPED CLUBS: 0 |    | 18 CLUBS OF 26 ADDED 1 OR<br>MORE NEW MEMBERS | GENDER DISTRIBUTION                 |              |  |
|------------------|----|-----------------------------------------------|-------------------------------------|--------------|--|
|                  |    | MORE NEW MEMBERS                              | MALE                                | 310 (34.95%) |  |
|                  |    |                                               | FEMALE 577 (65.05%)                 |              |  |
| DROPPED MEMBERS  |    |                                               | NON BINARY                          | 0 (0.00%)    |  |
|                  | _  |                                               | PREFER NOT TO ANSWER                | 0 (0.00%)    |  |
| DECEASED         | 1  |                                               |                                     |              |  |
| CLUB CANCELLED   | 0  | CLICK HERE FOR CUMULATIVE                     | TOTAL FAMILY UNIT MEMBERS           | 216          |  |
| OTHER            | 78 | MEMBERSHIP DATA                               |                                     |              |  |
| TOTAL 85         |    |                                               | FAMILY MEMBERS PAYING HALF DUES 115 |              |  |
|                  |    |                                               |                                     |              |  |