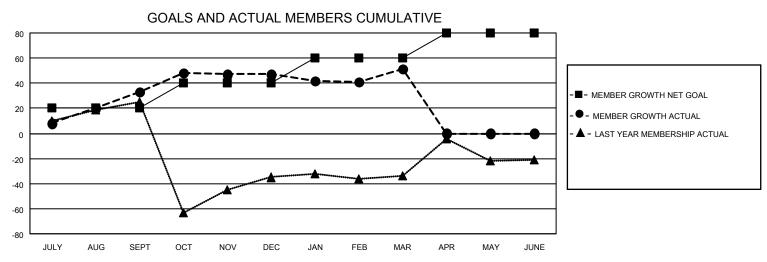

## GOALS AND ACTUAL NEW CLUBS CUMULATIVE

| DROPPED CLUBS: 0 |    | 18 CLUBS OF 26 ADDED 1 OR<br>MORE NEW MEMBERS | GENDER DISTRIBUTION                 |              |  |
|------------------|----|-----------------------------------------------|-------------------------------------|--------------|--|
|                  |    | MORE NEW MEMBERS                              | MALE                                | 310 (34.95%) |  |
|                  |    |                                               | FEMALE 577 (65.05%)                 |              |  |
| DROPPED MEMBERS  |    |                                               | NON BINARY                          | 0 (0.00%)    |  |
|                  | _  |                                               | PREFER NOT TO ANSWER                | 0 (0.00%)    |  |
| DECEASED         | 1  |                                               |                                     |              |  |
| CLUB CANCELLED   | 0  | CLICK HERE FOR CUMULATIVE                     | TOTAL FAMILY UNIT MEMBERS           | 216          |  |
| OTHER            | 78 | MEMBERSHIP DATA                               |                                     |              |  |
| TOTAL 85         |    |                                               | FAMILY MEMBERS PAYING HALF DUES 115 |              |  |
|                  |    |                                               |                                     |              |  |